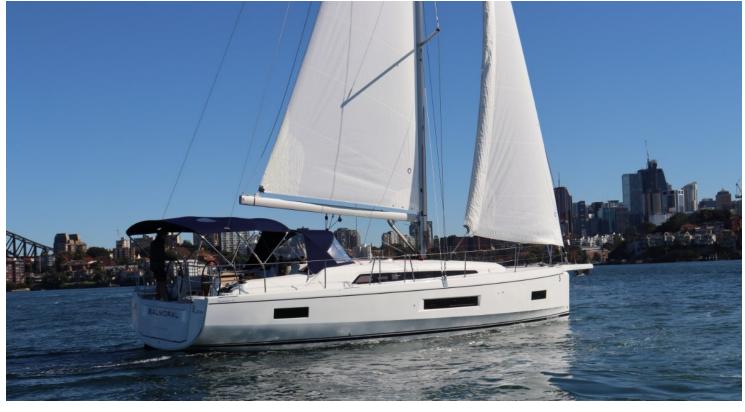

# Beneteau Oceanis 40.1 - Yacht Share

Jo Boating have introduced an all new Beneteau Oceanis 40.1 for sale as syndicated ownership. 6 shares only are being sold in this exciting new model from Beneteau. A 1/6 share offers walk on / walk off yachting, 52 days exclusive use per year, plus unlimited stand-by days out of Newport, Sydney.

The Oceanis 40.1 is a fast cruiser, with a new hull design by Marc Lombard, offers unrivalled deck volume and interior space, an there are no concessions to performance. This 12- metre long Oceanis 40.1 is a 3 cabin, 2 head layout to suit demanding sailor's cruising requirements and satisfying their need for comfort and pleasure under sail. With the innovative flared hull design o...

Price: AU \$ 89,000

Model: Beneteau Oceanis 40.1 - Yacht Share

Hull Type: monohull

Vessel Location: Newport NSW

Year: 2022 Boat Type: sail